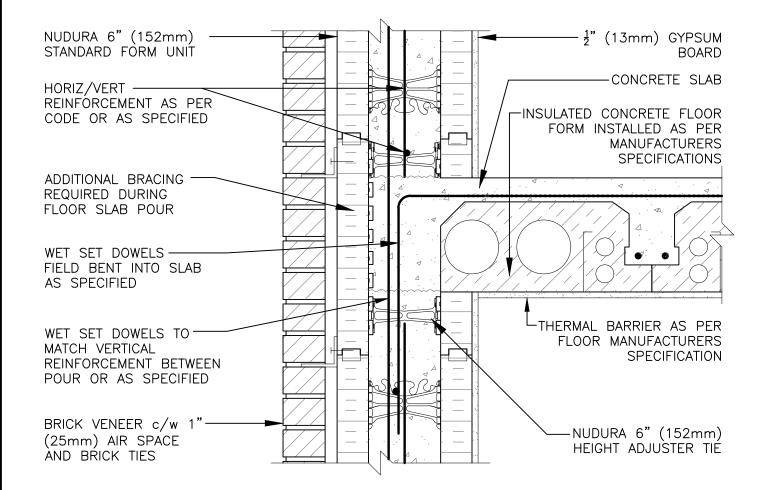

|  | Non-Combustible Construction                                                                                           |                       |                  |            |                             |  |
|--|------------------------------------------------------------------------------------------------------------------------|-----------------------|------------------|------------|-----------------------------|--|
|  | Detail: Nudura 6" (152mm) Form Unit, ICFS Connection, ICFS Resting on Form,<br>Exterior Side Wall, Brick Veneer Finish |                       |                  | File Name: |                             |  |
|  | <sup>Drawn by:</sup> JN                                                                                                | <sup>Scale:</sup> 1:8 | Date: 12/16/2021 | D6D05      | TREMCO                      |  |
|  | tremcocpg.com                                                                                                          |                       |                  |            | Construction Products Group |  |