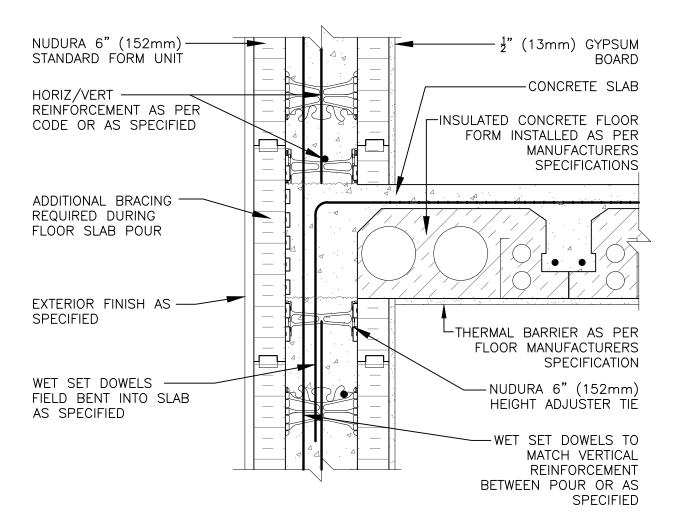

## Non-Combustible Construction

| Nudura 6" (152mm) Form Unit, ICFS Connection, ICFS Resting on Form, Exterior Side Wall, Exterior Finish as Specified |            |                  | File Name: |
|----------------------------------------------------------------------------------------------------------------------|------------|------------------|------------|
| Drawn by: JN                                                                                                         | Scale: 1:8 | Date: 12/16/2021 | D6D01      |
| tremcoona com                                                                                                        |            |                  |            |