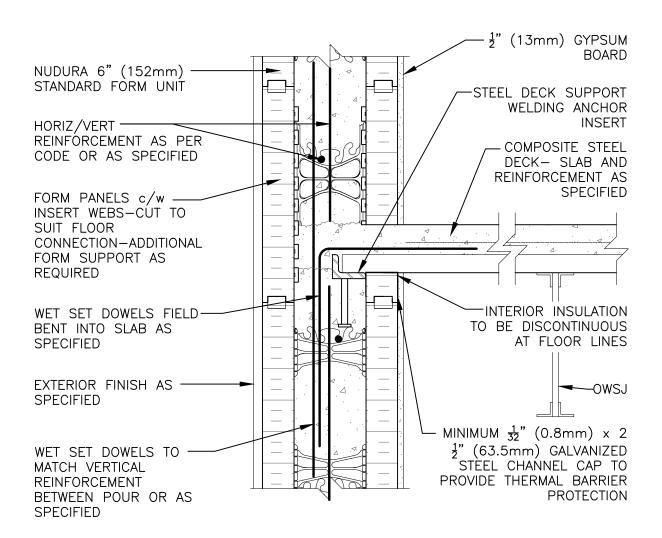

## **Non-Combustible Construction**

| Detail: Nudura 6" (152mm)<br>on Side Wall, Intern | Nudura 6" (152mm) Form Unit, Composite Steel Deck-Slab Steel Joists on Side Wall, Intermediate Floor Connection, Exterior Finish as Specified |                  |       |
|---------------------------------------------------|-----------------------------------------------------------------------------------------------------------------------------------------------|------------------|-------|
| Drawn by: TVC                                     | Scale: 1:8                                                                                                                                    | Date: 12/17/2021 | D6C08 |