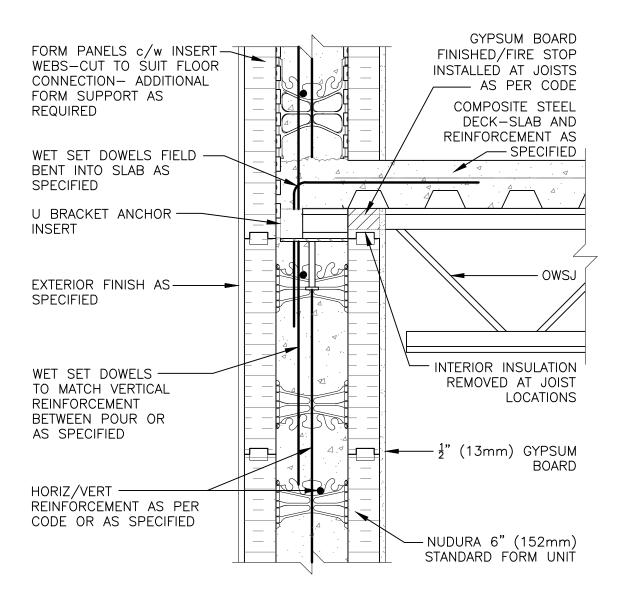

## **Non-Combustible Construction**

tremcocpg.com

Detail: Nudura 6" (152mm) Form Unit, Composite Steel Deck-Slab Steel Joist on Ext.
Bearing Wall, Intermediate Floor Connection, Exterior Finish as Specified