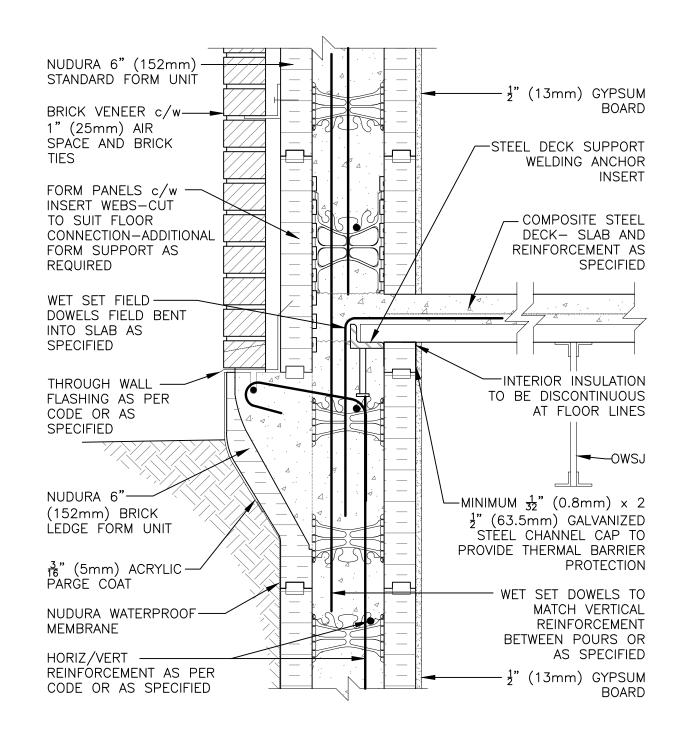

## Detail: Nudura 6" (152mm) Form Unit, Composite Steel Deck-Slab, Steel Joist on Side Wall, Brick Veneer Finish File Name: TR/ 21// ( ( ) D6C06 Drawn by: TVC Scale: 1:8 Date: 12/21/2021 Construction Products Group tremcocpg.com