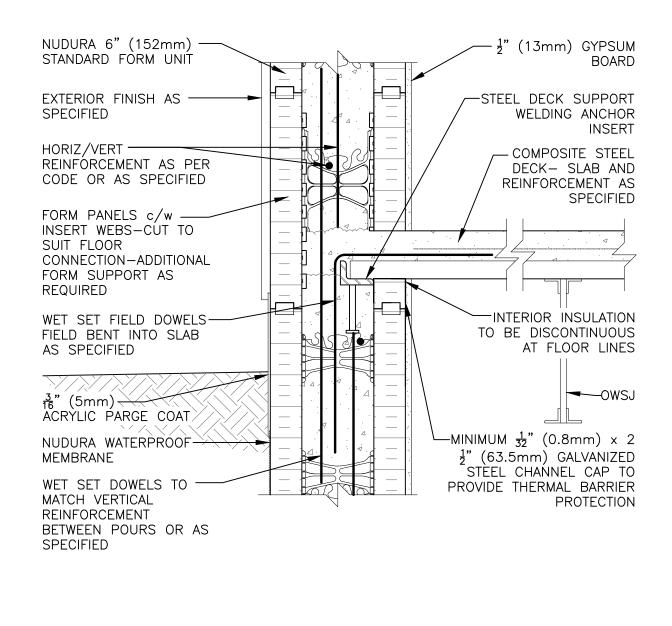

| Non-Combustible Construction                                                                                              |  |                             |            |  |                             |  |
|---------------------------------------------------------------------------------------------------------------------------|--|-----------------------------|------------|--|-----------------------------|--|
| Detail: Nudura 6" (152mm) Form Unit, Composite Steel Deck-Slab,<br>Steel Joist on Side Wall, Exterior Finish as Specified |  |                             | File Name: |  |                             |  |
| <sup>Drawn by:</sup> JN                                                                                                   |  | <sup>Date:</sup> 12/21/2021 | D6C02      |  | TREMCO                      |  |
| tremcoopg.com                                                                                                             |  |                             |            |  | Construction Products Group |  |