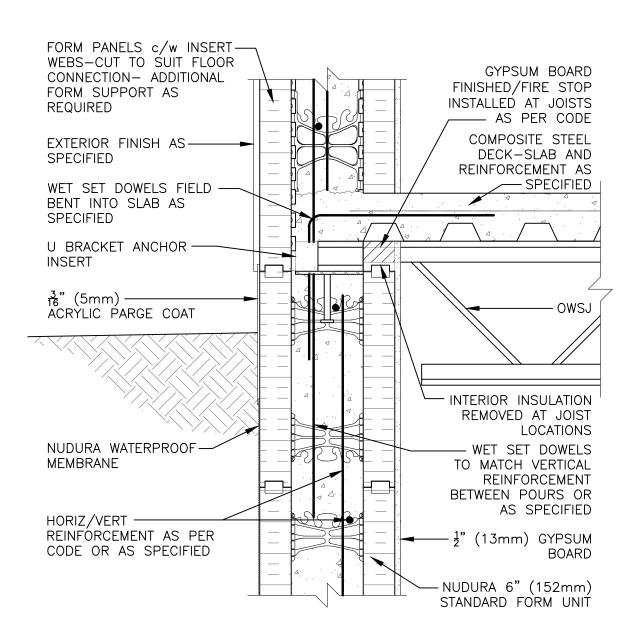

## **Non-Combustible Construction**

|   | Detail: Nudura 6" (152mm) Form Unit, Composite Steel Deck-Slab,<br>Steel Joist on Exterior Bearing Wall, Exterior Finish as Specified |  |                  | File Name: |
|---|---------------------------------------------------------------------------------------------------------------------------------------|--|------------------|------------|
| ı | Drawn by: JN                                                                                                                          |  | Date: 12/21/2021 | D6C01      |