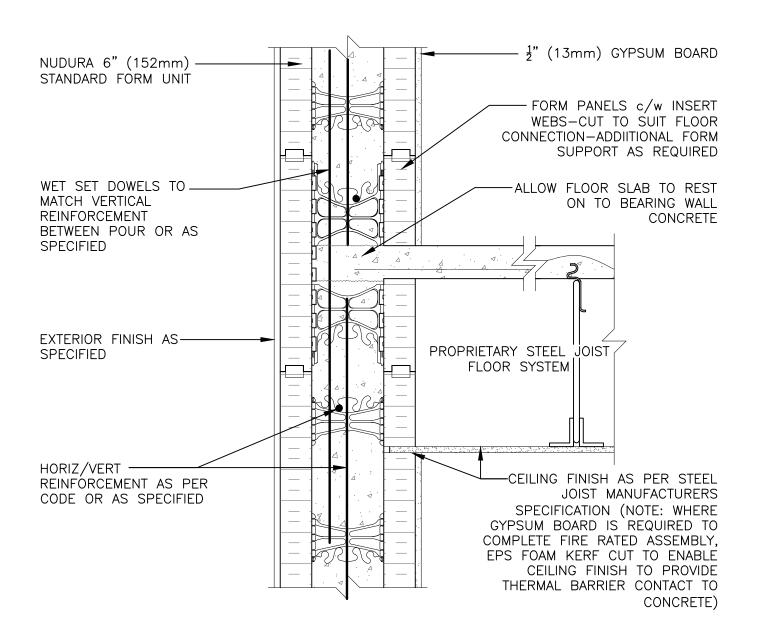

## **Non-Combustible Construction**

tremcocpg.com

Detail: Nudura 6" (152mm) Form Unit, Steel Joist Floor System, Intermediate Floor Connection, Exterior Non-Bearing Wall, Exterior Finish as Specified File Name: Drawn by: TVC Scale: 1:8 Date: 12/17/2021