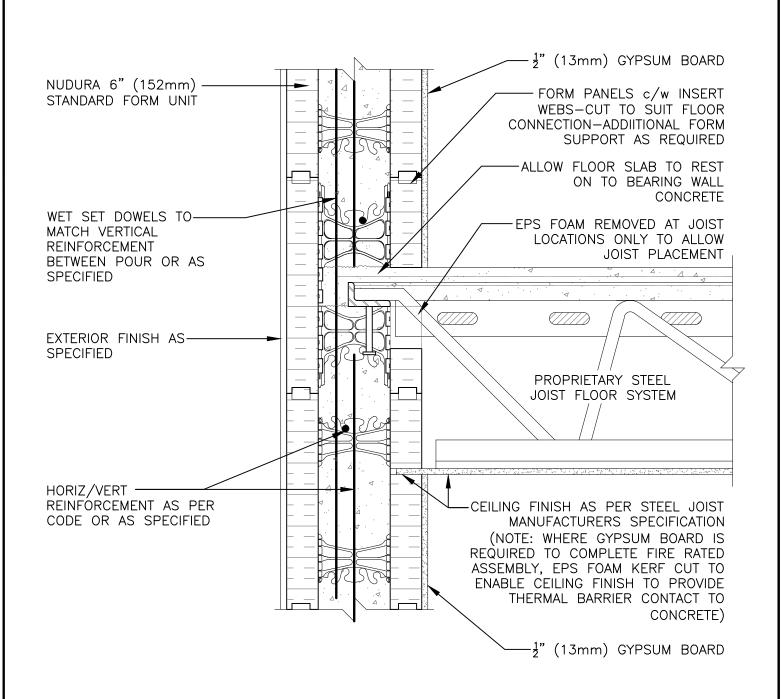

## **Non-Combustible Construction**

Nudura Technical Support: 866-468-6299 International: +1 705-726-9499

Detail: Nudura 6" (152mm) Form Unit, Steel Joist Floor System, Intermediate Floor Connection, Exterior Wall, Exterior Finish Specified File Name: Drawn by: TVC Scale: 1:8 Date: 12/17/2021