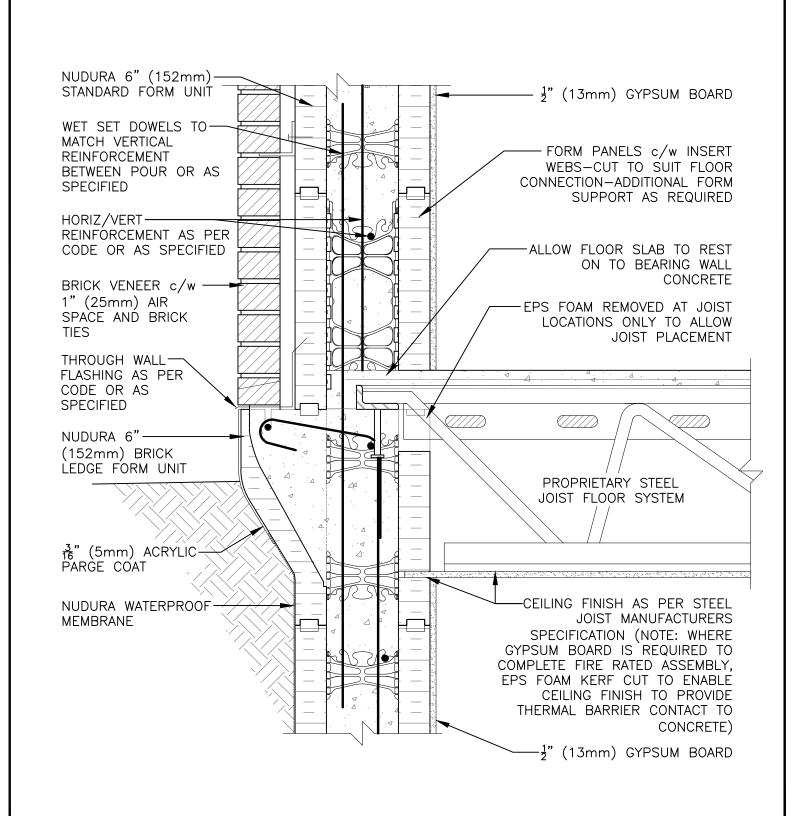

## **Non-Combustible Construction**

Date: 12/22/2021

Nudura Technical Support: 866-468-6299 International: +1 705-726-9499

Detail: Nudura 6" (152mm) Brick Ledge Form Unit at Grade, Steel Joist Floor System, Exterior Bearing Wall, Brick Veneer Finish Drawn by: TVC Scale: 1:8