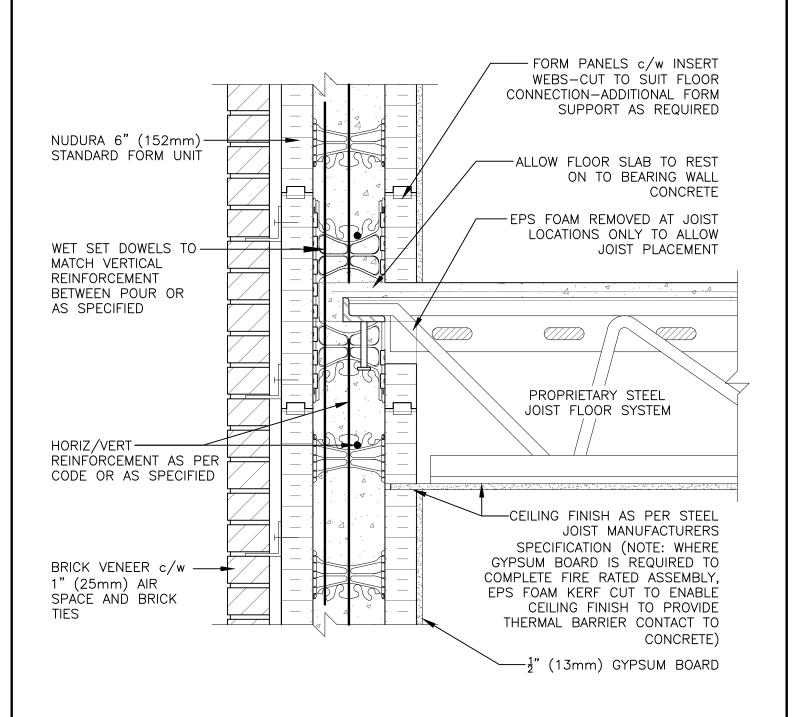

## Non-Combustible Construction

tremcocpg.com

Nudura Technical Support: 866-468-6299 International: +1 705-726-9499

Detail: Nudura 6" (152mm) Form Unit, Steel Joist Floor System, Intermediate Floor Connection, Exterior Bearing Wall, Brick Veneer Finish