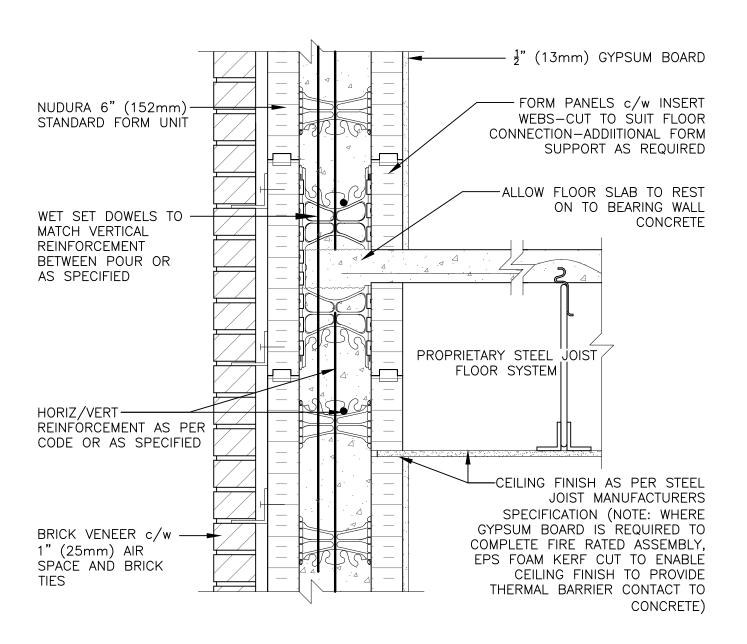

## **Non-Combustible Construction**

Nudura Technical Support: 866-468-6299 International: +1 705-726-9499

Detail: Nudura 6" (152mm) Form Unit, Steel Joist Floor System, Intermediate Floor Connection, Exterior Side Wall, Brick Veneer Finish Drawn by: TVC Scale: 1:8