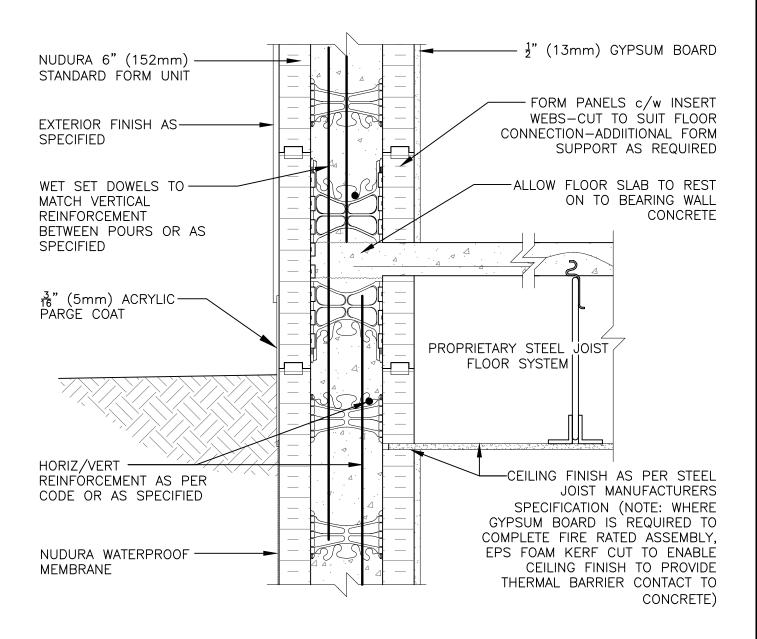

## **Non-Combustible Construction**

| Detail: Nudura 6" (152mm) Form Unit, Steel Joist Floor System,<br>Exterior Side Wall, Exterior Finish as Specified |            |                  | File Name: |
|--------------------------------------------------------------------------------------------------------------------|------------|------------------|------------|
| Drawn by: JN                                                                                                       | Scale: 1:8 | Date: 12/22/2021 | D6B02      |
| tremcocpg.com                                                                                                      |            |                  |            |