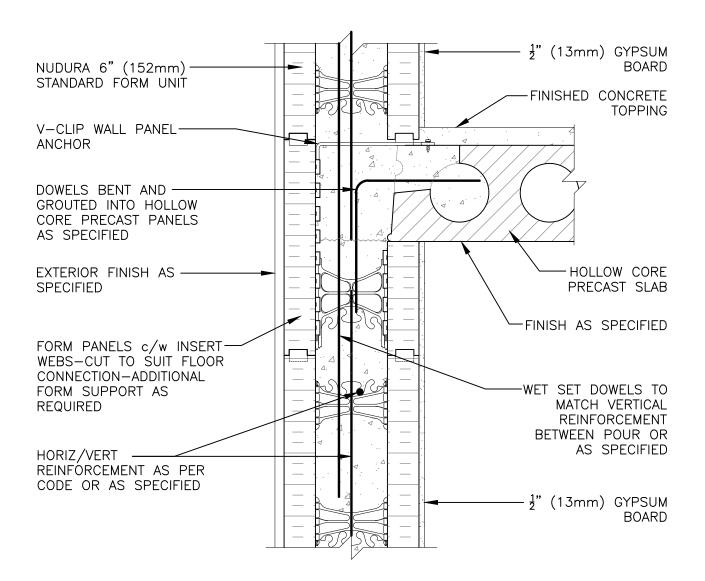

## **Non-Combustible Construction**

| tail: Nudura 6" (152mm) Form Unit, Hollow Core Precast Slab, Intermediate Floor Connection, Exterior Non-Bearing Wall, Exterior Finish Specified |            |                  | File Name: |
|--------------------------------------------------------------------------------------------------------------------------------------------------|------------|------------------|------------|
| Orawn by: TVC                                                                                                                                    | Scale: 1:8 | Date: 12/16/2021 | D6A12      |