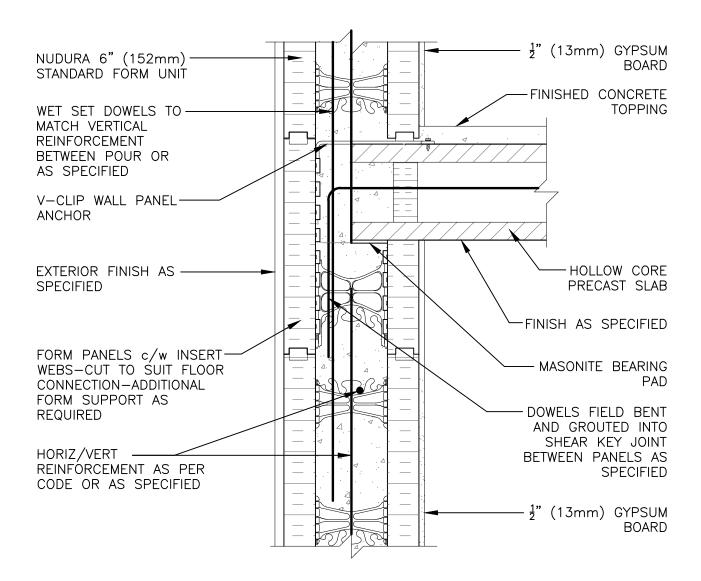

## Non-Combustible Construction

tremcocpg.com

Nudura Technical Support: 866-468-6299 International: +1 705-726-9499

Detail: Nudura 6" (152mm) Form Unit, Hollow Core Precast Slab, Intermediate Floor Connection, Exterior Bearing Wall Detail, Exterior Finish as Specified