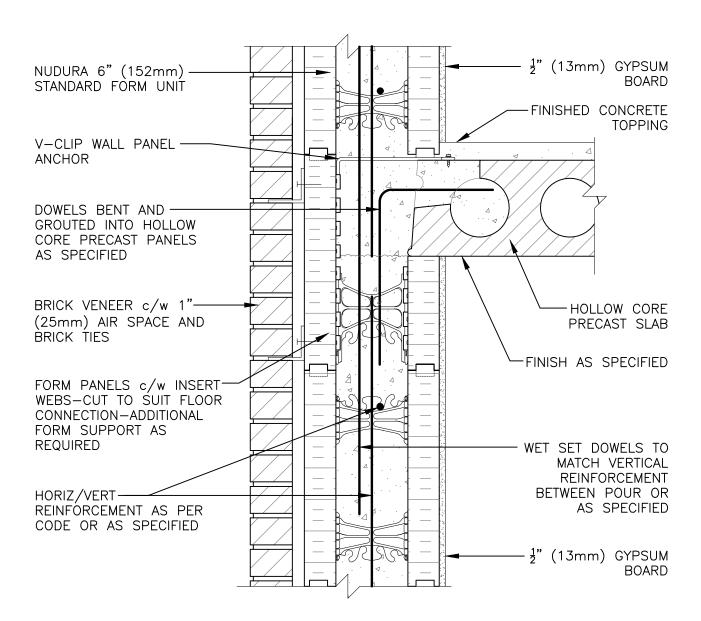

## **Non-Combustible Construction**

| N 1 00 (450 )                                                                                                                                | E 11 % 11 # 0 B |                  |            |
|----------------------------------------------------------------------------------------------------------------------------------------------|-----------------|------------------|------------|
| Detail: Nudura 6" (152mm) Form Unit, Hollow Core Precast Slab, Intermediate Floor Connection, Exterior Non-Bearing Wall, Brick Veneer Finish |                 |                  | File Name: |
| Floor Connection, Exterior Non-Bearing Wall, Brick Veneer Finish                                                                             |                 |                  |            |
| Drawn by: JN                                                                                                                                 | Scale: 1:8      | Date: 12/16/2021 | D6A06      |