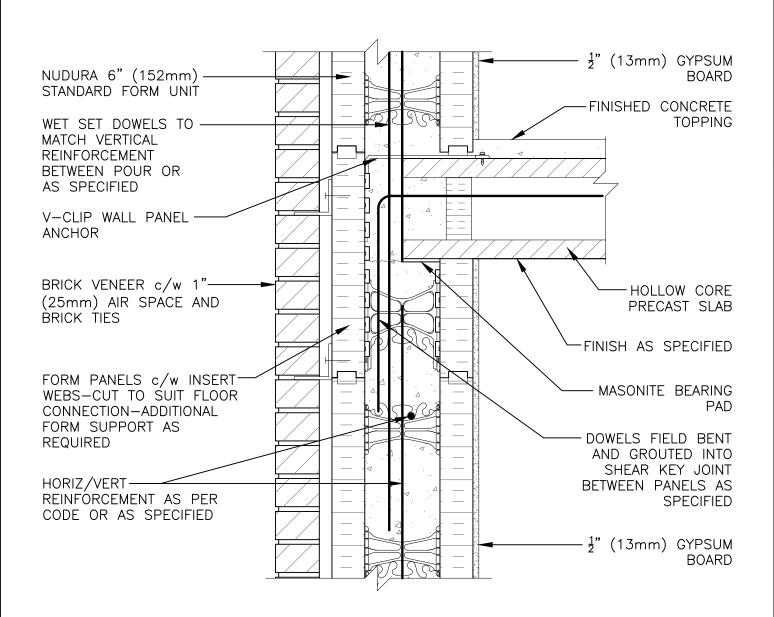

## **Non-Combustible Construction**

| etail: Nudura 6" (152mm) Form Unit, Hollow Core Precast Slab, Intermediate<br>Floor Connection, Exterior Bearing Wall Detail, Brick Veneer Finish |            |                  | File Name: |
|---------------------------------------------------------------------------------------------------------------------------------------------------|------------|------------------|------------|
| Drawn by: JN                                                                                                                                      | Scale: 1:8 | Date: 12/16/2021 | D6A05      |