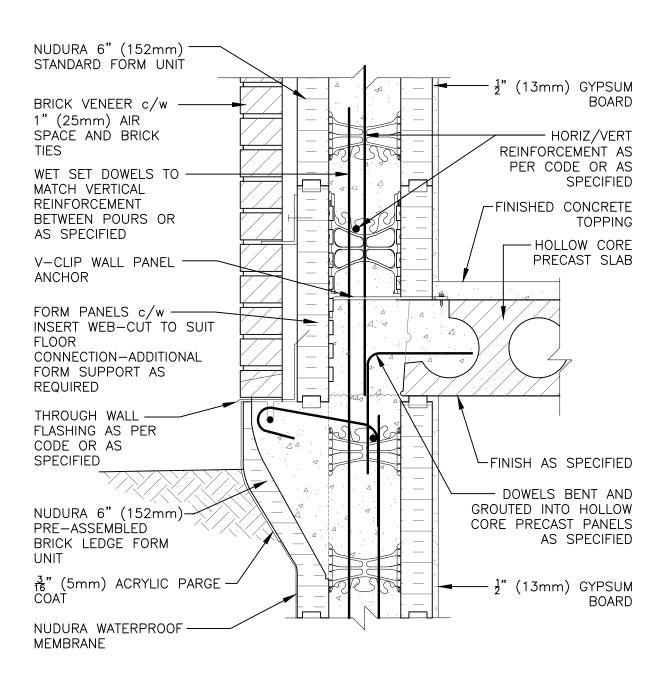

## **Non-Combustible Construction**

| etail: Nudura 6" (152mm) Brick Ledge Form Unit, Hollow Core Precast Slab,<br>Exterior Side Wall Detail, Brick Veneer Finish |  |                  | File Name: |
|-----------------------------------------------------------------------------------------------------------------------------|--|------------------|------------|
| Drawn by: JN                                                                                                                |  | Date: 12/21/2021 | D6A04      |