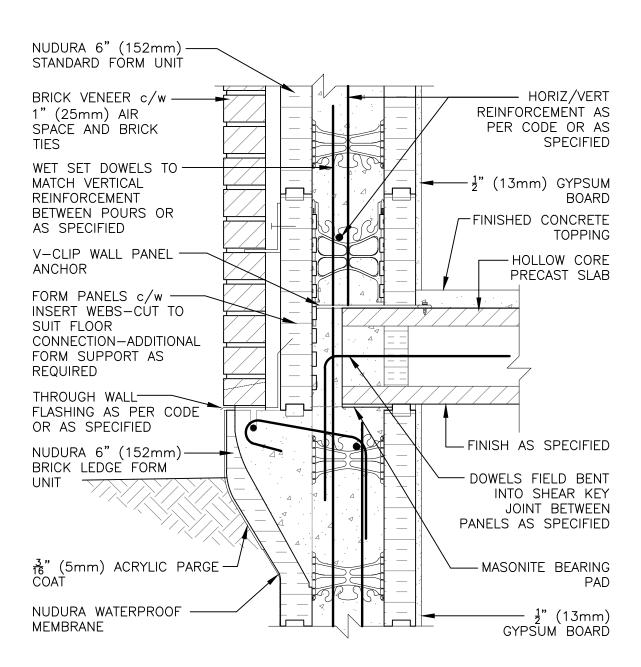

## **Non-Combustible Construction**

| Detail: Nudura 6" (152mm)<br>Bearing Wall Detail, | etail: Nudura 6" (152mm) Brick Ledge Form Unit, Hollow Core Precast Slab,<br>Bearing Wall Detail, Brick Veneer Finish |                  |    |
|---------------------------------------------------|-----------------------------------------------------------------------------------------------------------------------|------------------|----|
| Drawn by: JN                                      | Scale: 1:8                                                                                                            | Date: 12/21/2021 | D6 |