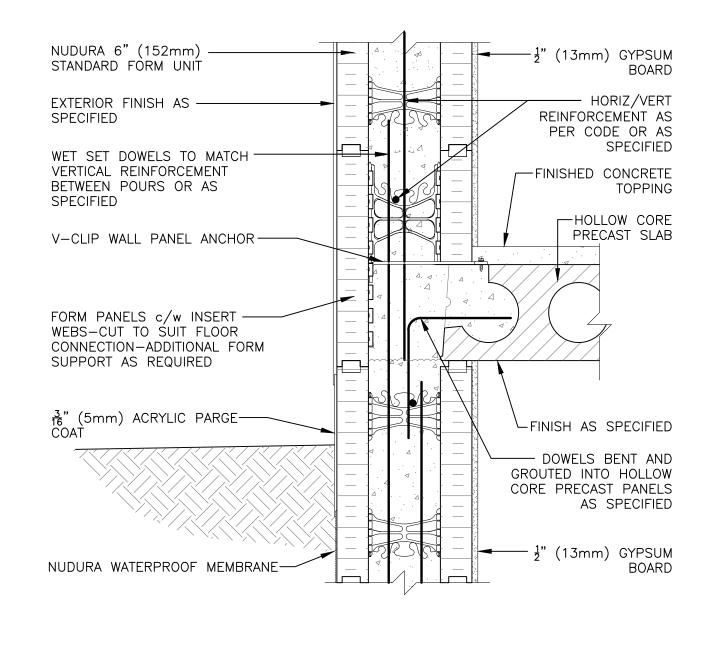

## **Non-Combustible Construction** Detail: Nudura 6" (152mm) Form Unit, Hollow Core Precast Slab, Exterior Side Wall Detail, Exterior Finish as Specified File Name: TREMCO D6A02 Scale: 1:8 Drawn by: JN Date: 12/21/2021 Nudura Technical Support: 866-468-6299 International: +1 705-726-9499 Construction Products Group tremcocpg.com