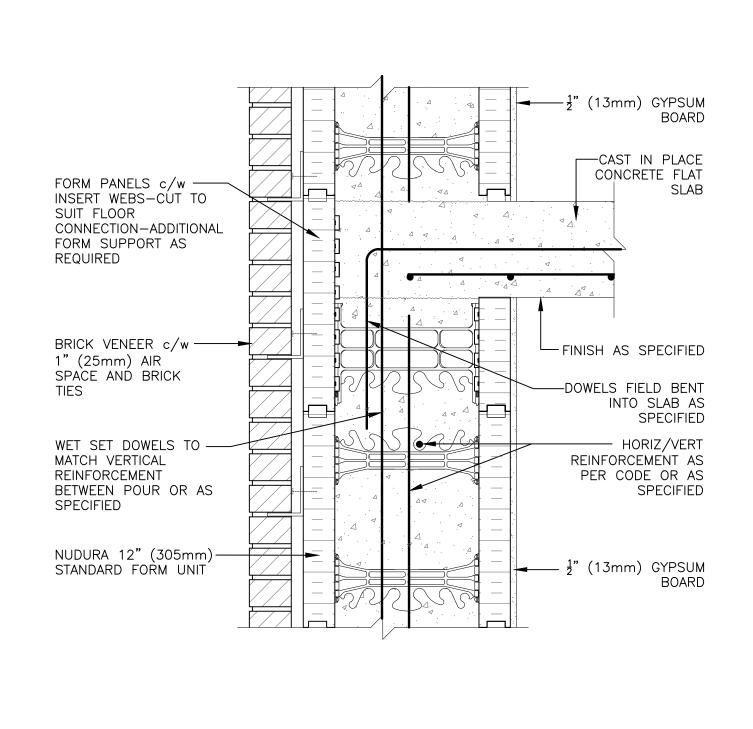

| Non-Combustible Construction |                                                                                                                                       |                       |                  |            |  |  |
|------------------------------|---------------------------------------------------------------------------------------------------------------------------------------|-----------------------|------------------|------------|--|--|
|                              | Detail: Nudura 12" (305mm) Form Unit, Concrete Flat Plate, Intermediate Floor<br>Connection, Bearing Wall Detail, Brick Veneer Finish |                       |                  | File Name: |  |  |
|                              | <sup>Drawn by:</sup> KS                                                                                                               | <sup>Scale:</sup> 1:8 | Date: 12/16/2021 | D12E03     |  |  |
|                              | transcent com                                                                                                                         |                       |                  |            |  |  |