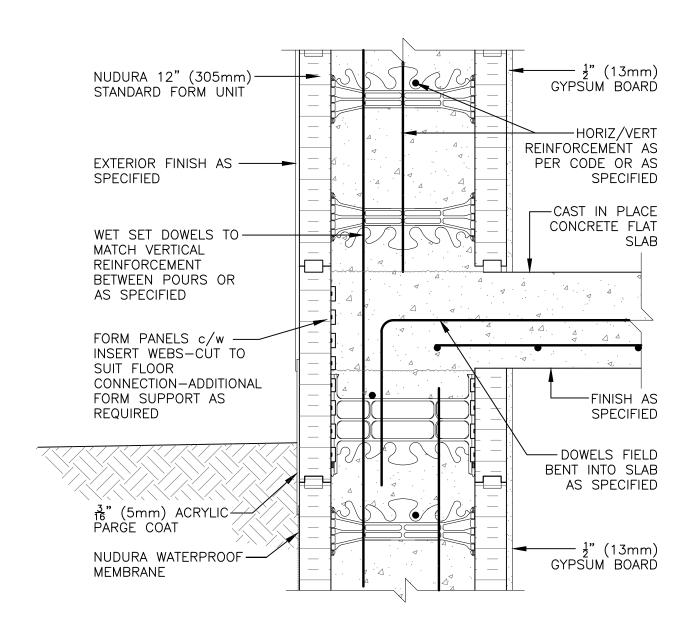

## **Non-Combustible Construction**

|              | Detail: Nudura 12" (305mm) Form Unit, Concrete Flat Plate,<br>Exterior Bearing Wall Detail, Exterior Finish as Specified |            |                  | File Name: |
|--------------|--------------------------------------------------------------------------------------------------------------------------|------------|------------------|------------|
|              | Drawn by: KS                                                                                                             | Scale: 1:8 | Date: 12/13/2021 | D12E02     |
| tremocon com |                                                                                                                          |            |                  |            |