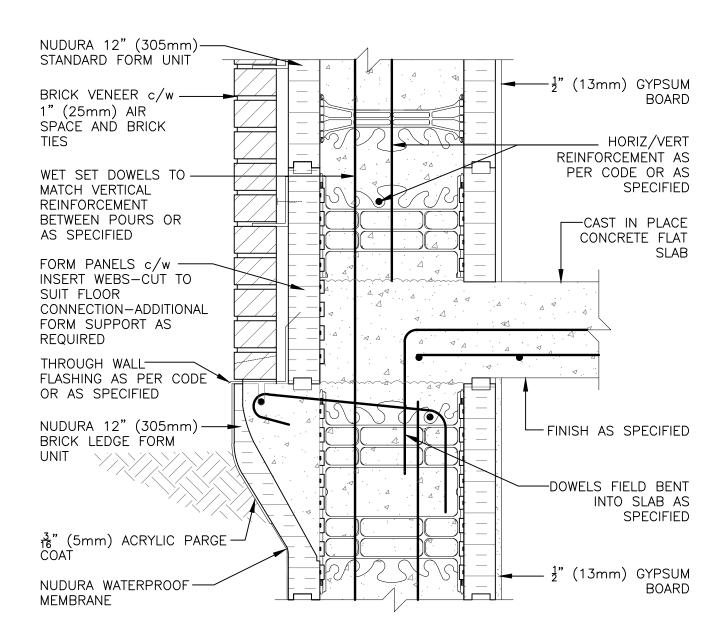

## **Non-Combustible Construction**

| Detail: Nudura 12" (305mm<br>Bearing Wall Detail, | <br>_            | File Name: | • |
|---------------------------------------------------|------------------|------------|---|
| Drawn by: KS                                      | Date: 12/13/2021 | DIZEUI     |   |