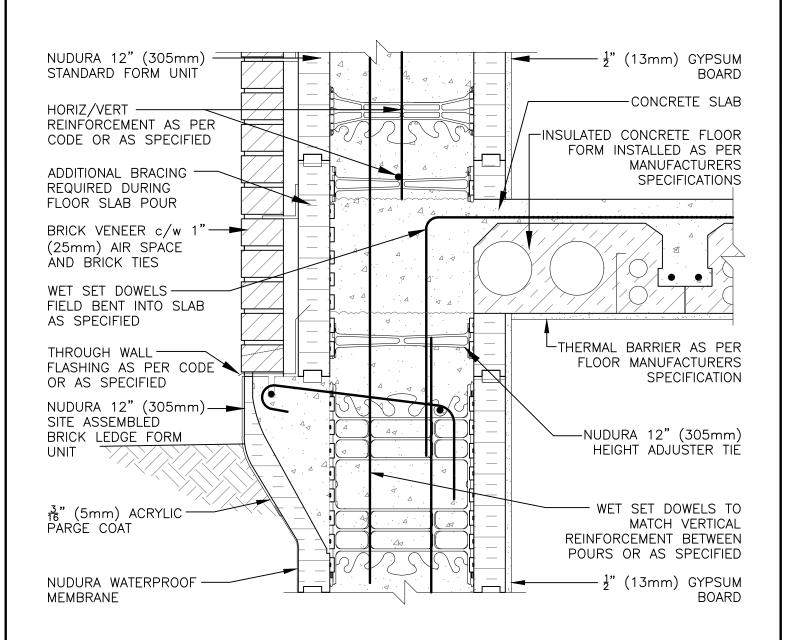

## **Non-Combustible Construction**

tremcocpg.com

Date: 12/21/2021

Detail: Nudura 12" (305mm) Form Unit, ICFS Connection, ICFS Resting on Form, Exterior Side Wall at Grade, Brick Veneer Finish Drawn by: TVC