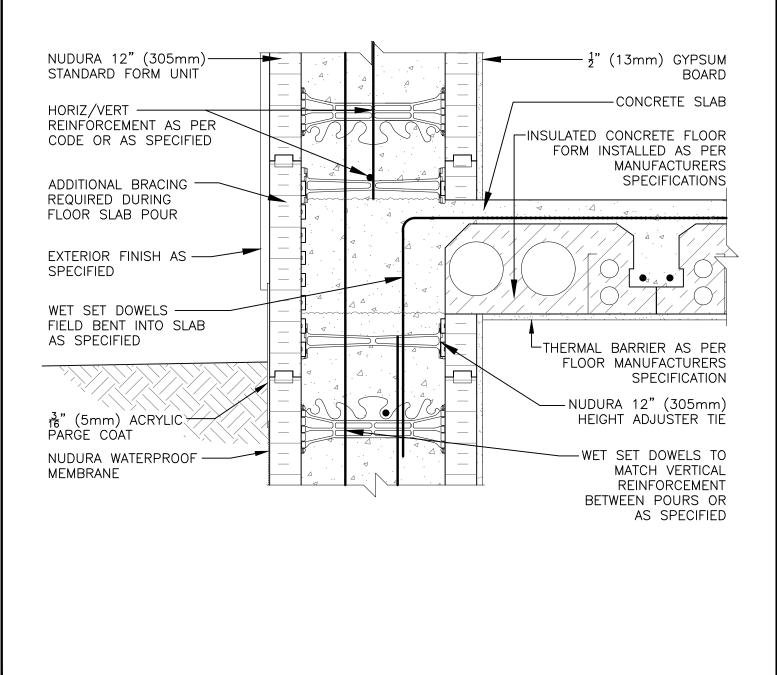

| Non-Combustible Construction                                                                                                              |                       |                             |            |  |  |
|-------------------------------------------------------------------------------------------------------------------------------------------|-----------------------|-----------------------------|------------|--|--|
| Detail: Nudura 12" (305mm) Form Unit, ICFS Connection, ICFS Resting on Form,<br>Exterior Side Wall at Grade, Exterior Finish as Specified |                       |                             | File Name: |  |  |
| Drawn by: TVC                                                                                                                             | <sup>icale:</sup> 1:8 | <sup>Date:</sup> 12/21/2021 | D12D07     |  |  |
|                                                                                                                                           | tremcocpg.com         |                             |            |  |  |