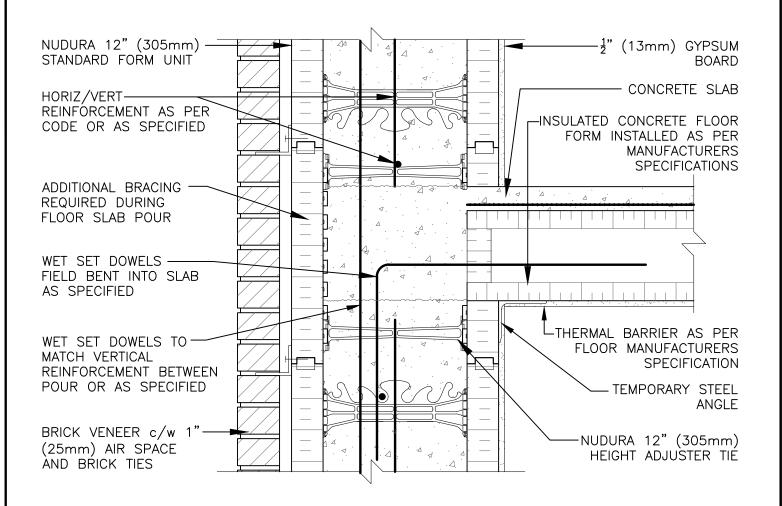

## Non-Combustible Construction

Detail: Nudura 12" (305mm) Form Unit, ICFS Connection, ICFS Resting on Form, Exterior Side Wall, Brick Veneer Flnish

Drawn by: TVC

Scale: 1:8

Date: 12/16/2021

File Name:
D12D04