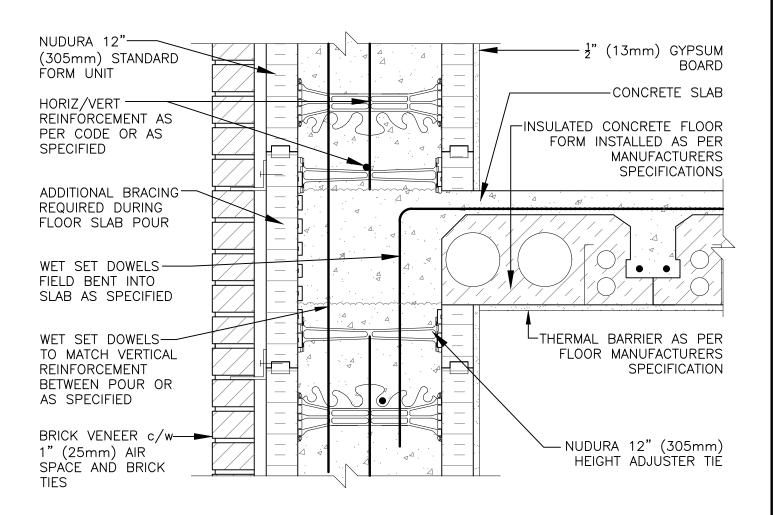

## Non-Combustible Construction

Nudura Technical Support: 866-468-6299
International: +1 705-726-9499

Detail: Nudura 12" (305mm) Form Unit, ICFS Connection, ICFS Resting on Form, Exterior Side Wall, Brick Veneer Finish