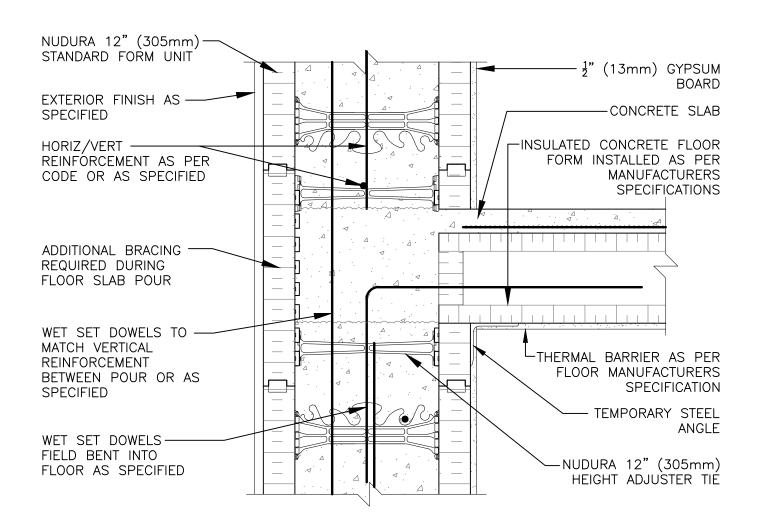

## **Non-Combustible Construction**

Nudura Technical Support: 866-468-6299 International: +1 705-726-9499 Detail: Nudura 12" (305mm) Form Unit, ICFS Connection, ICFS Resting on Form, Exterior Side Wall, Exterior Finish as Specified