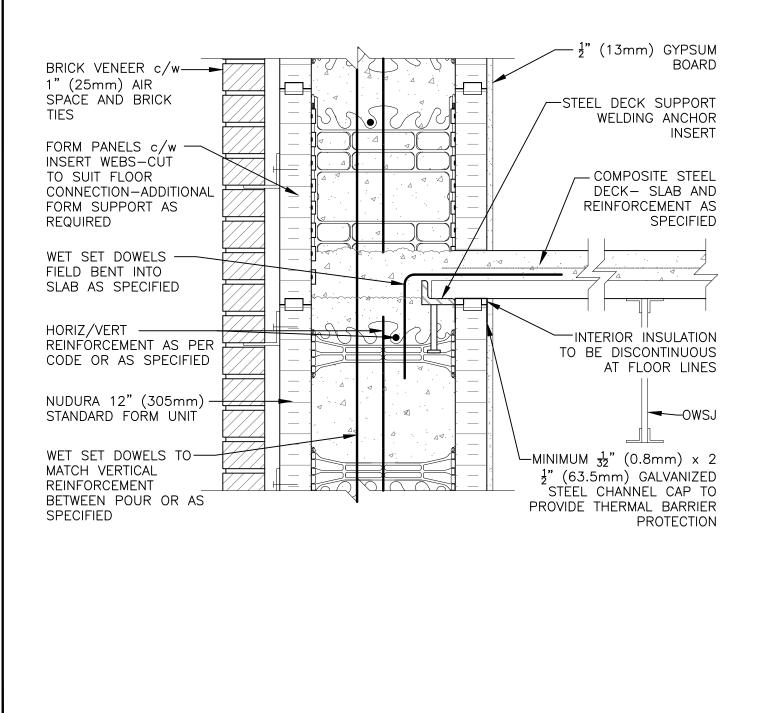

| Non-Combustible Construction |                                                                                                                                                  |                       |                             |            |  |
|------------------------------|--------------------------------------------------------------------------------------------------------------------------------------------------|-----------------------|-----------------------------|------------|--|
|                              | Detail: Nudura 12" (305mm) Form Unit, Composite Steel Deck-Slab Steel Joists<br>on Side Wall, Intermediate Floor Connection, Brick Veneer Finish |                       |                             | File Name: |  |
|                              | Drawn by: TVC                                                                                                                                    | <sup>Scale:</sup> 1:8 | <sup>Date:</sup> 12/17/2021 | D12C09     |  |