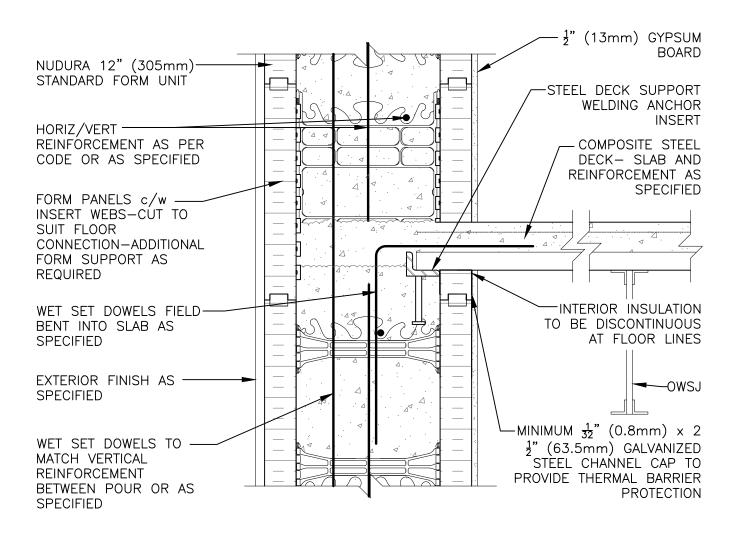

## Non-Combustible Construction

tremcocpg.com

Detail: Nudura 12" (305mm) Form Unit, Composite Steel Deck-Slab Steel Joists on Side Wall, Intermediate Floor Connection, Exterior Finish as Specified

Drawn by: TVC | Scale: 1:8 | Date: 12/17/2021 | D12C07