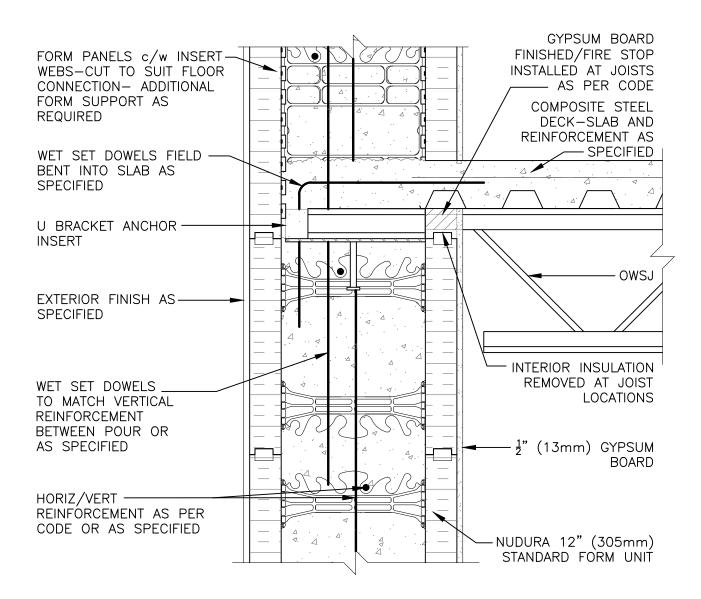

## **Non-Combustible Construction**

tremcocpg.com

Detail: Nudura 12" (305mm) Form Unit, Composite Steel Deck-Slab Steel Joist on Ext. Bearing Wall, Intermediate Floor Connection, Exterior Finish as Specified Drawn by: TVC Scale: 1:8 Date: 12/17/2021