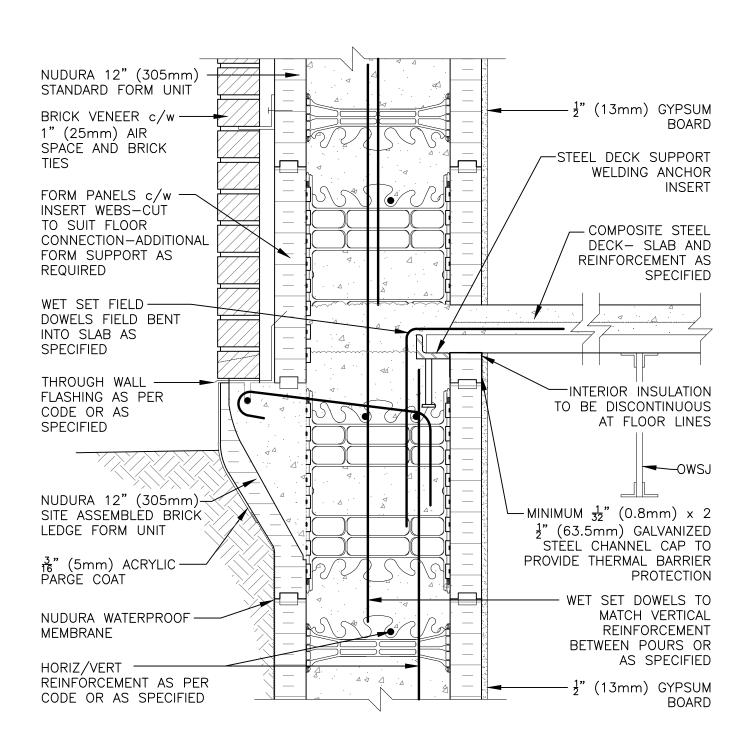

## **Non-Combustible Construction**

| Nudura 12" (305mm) Form Unit, Composite Steel Deck-Slab,<br>Steel Joist on Side Wall, Brick Veneer Finish |            |                  | File Name: |
|-----------------------------------------------------------------------------------------------------------|------------|------------------|------------|
| Drawn by: TVC                                                                                             | Scale: 1:8 | Date: 12/21/2021 | D12C05     |
| tremcoons com                                                                                             |            |                  |            |