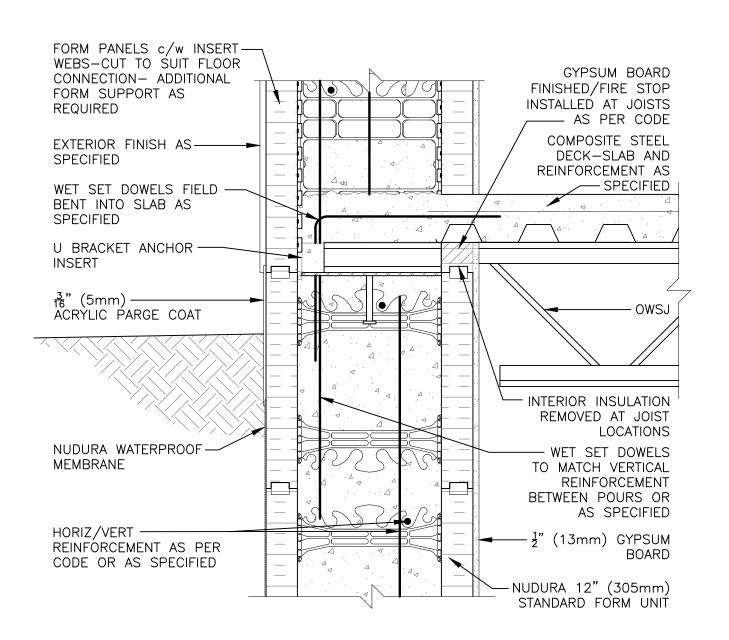

## **Non-Combustible Construction**

|   | Detail: Nudura 12" (305mm) Form Unit, Composite Steel Deck-Slab, Steel Joist on Exterior Bearing Wall, Exterior Finish as Specified |            |                  |
|---|-------------------------------------------------------------------------------------------------------------------------------------|------------|------------------|
| I | Drawn by: TVC                                                                                                                       | Scale: 1:8 | Date: 12/21/2021 |