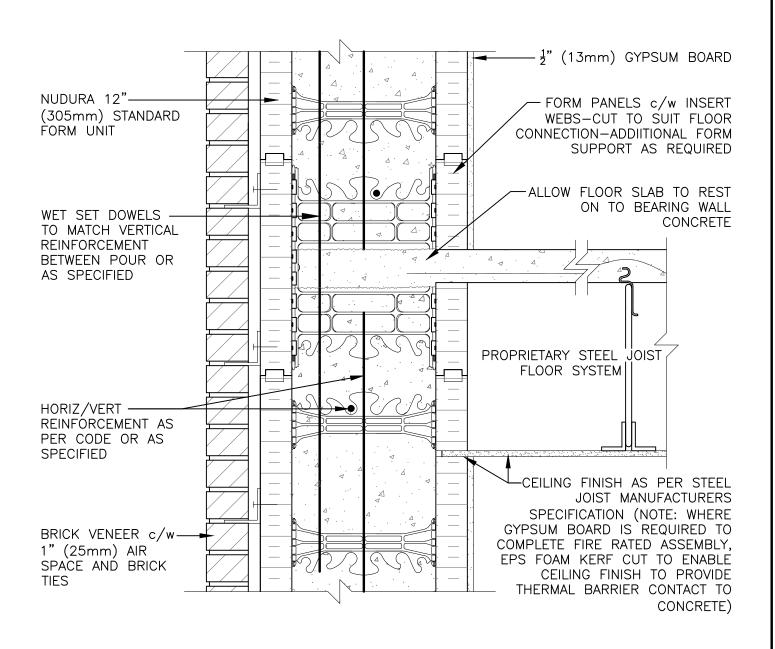

## **Non-Combustible Construction**

| otail: Nudura 12" (305mm) Form Unit, Steel Joist Floor System, Intermediate Floor Connection, Exterior Side Wall, Brick Veneer Finish |            |                  | File Name: |
|---------------------------------------------------------------------------------------------------------------------------------------|------------|------------------|------------|
| Drawn by: TVC                                                                                                                         | Scale: 1:8 | Date: 12/17/2021 | D12B04     |