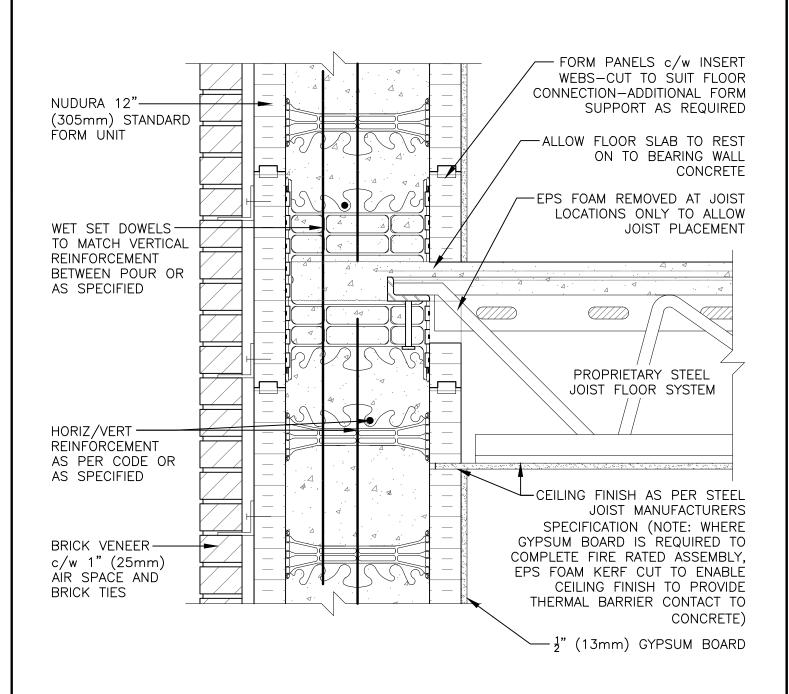

## **Non-Combustible Construction**

| otail: Nudura 12" (305mm) Form Unit, Steel Joists Floor System, Intermediate Floor Connection, Exterior Bearing Wall, Brick Veneer Finish |            |                  | File Name: |
|-------------------------------------------------------------------------------------------------------------------------------------------|------------|------------------|------------|
| Prawn by: TVC                                                                                                                             | Scale: 1:8 | Date: 12/17/2021 | D12B03     |