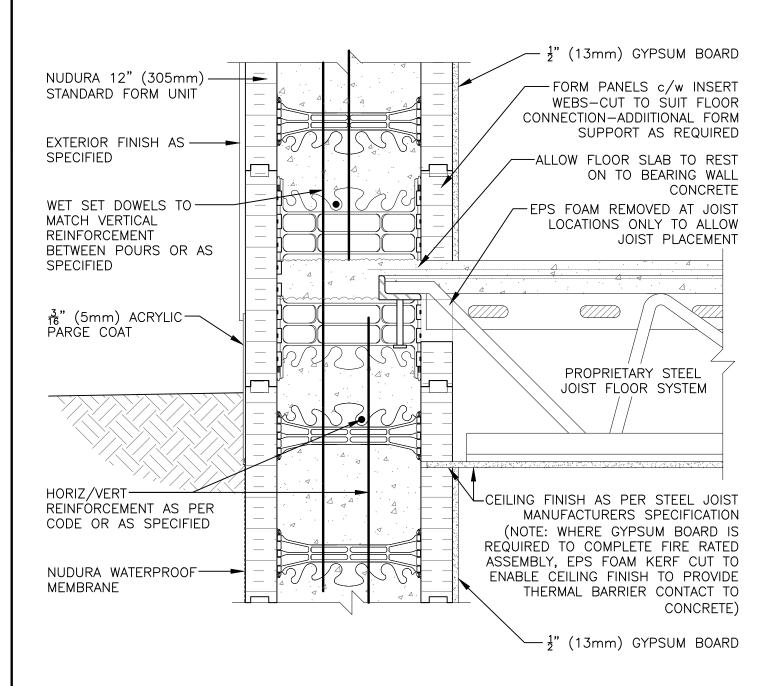

## **Non-Combustible Construction**

Nudura Technical Support: 866-468-6299 International: +1 705-726-9499

| oetail: Nudura 12" (305mm) Form Unit, Steel Joist Floor System,<br>Exterior Bearing Wall, Exterior Finish as Specified |  |                  | File Name: |
|------------------------------------------------------------------------------------------------------------------------|--|------------------|------------|
| Drawn by: TVC                                                                                                          |  | Date: 12/22/2021 | D12B01     |