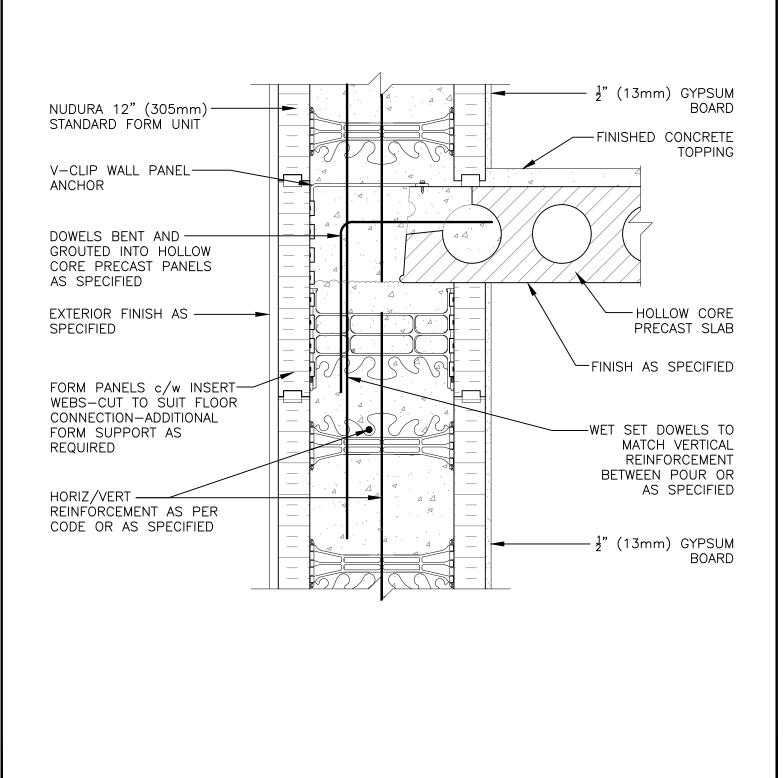

| Non-Combustible Construction                                                                                                                           |                       |                             |            |                             |  |
|--------------------------------------------------------------------------------------------------------------------------------------------------------|-----------------------|-----------------------------|------------|-----------------------------|--|
| Detail: Nudura 12" (305mm) Form Unit, Hollow Core Precast Slab, Intermediate<br>Floor Connection, Exterior Non-Bearing Wall, Exterior Finish Specified |                       |                             | File Name: |                             |  |
| Drawn by: TVC                                                                                                                                          | <sup>Scale:</sup> 1:8 | <sup>Date:</sup> 12/16/2021 | D12A09     | TREMCO                      |  |
| tremcocpg.com                                                                                                                                          |                       |                             |            | Construction Products Group |  |