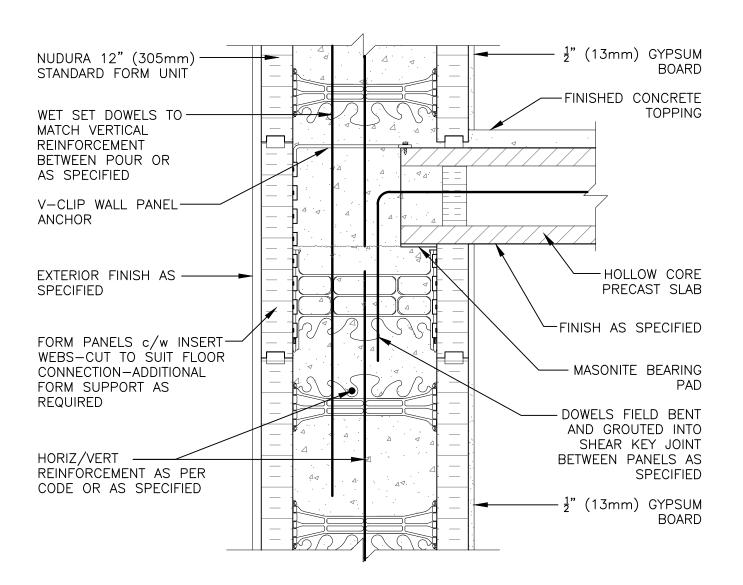

## **Non-Combustible Construction**

Date: 12/16/2021

Nudura Technical Support: 866-468-6299 International: +1 705-726-9499

Detail: Nudura 12" (305mm) Form Unit, Hollow Core Precast Slab, Intermediate Floor Connection, Exterior Bearing Wall Detail, Exterior Finish Specified Drawn by: TVC