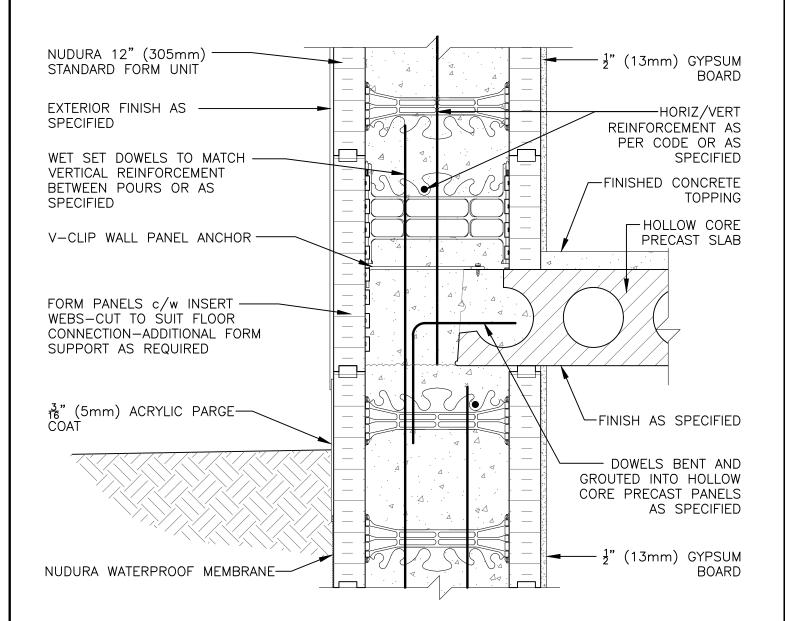

## **Non-Combustible Construction**

| Detail: Nudura 12" (305mm) Form Unit, Hollow Core Precast Slab, Exterior Side Wall Detail, Exterior Finish as Specified |            |                  | File Name: |  |
|-------------------------------------------------------------------------------------------------------------------------|------------|------------------|------------|--|
| Drawn by: TVC                                                                                                           | Scale: 1:8 | Date: 12/21/2021 | D12A07     |  |