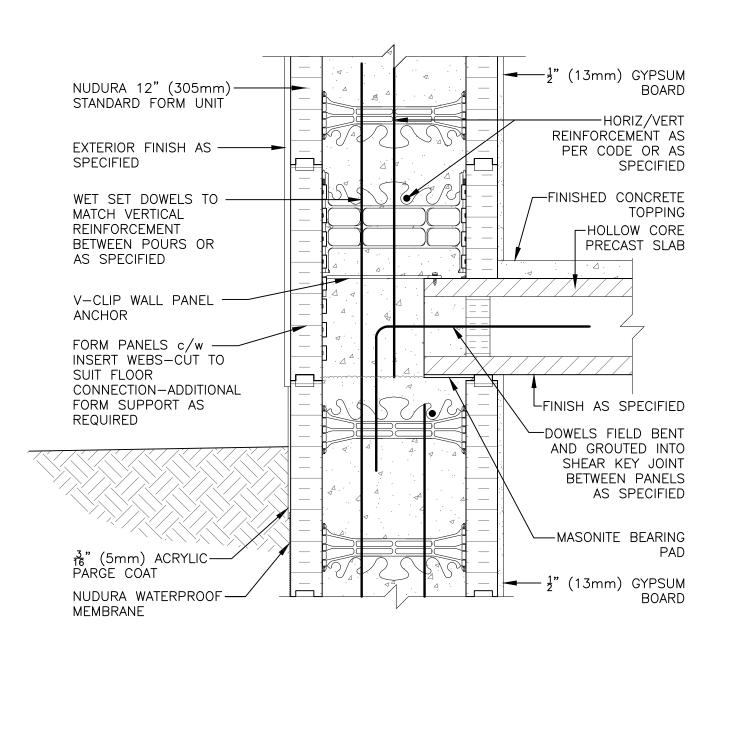

| Detail: Nudura 12" (305mm) Form Unit, Hollow Core Precast Slab,<br>Exterior Bearing Wall Detail, Exterior Finish as Specified |                       |                             | File Name: |                             |
|-------------------------------------------------------------------------------------------------------------------------------|-----------------------|-----------------------------|------------|-----------------------------|
| Drawn by: TVC                                                                                                                 | <sup>Scale:</sup> 1:8 | <sup>Date:</sup> 12/21/2021 | D12A06     | TREMCO                      |
| tremcocpg.com                                                                                                                 |                       |                             |            | Construction Products Group |