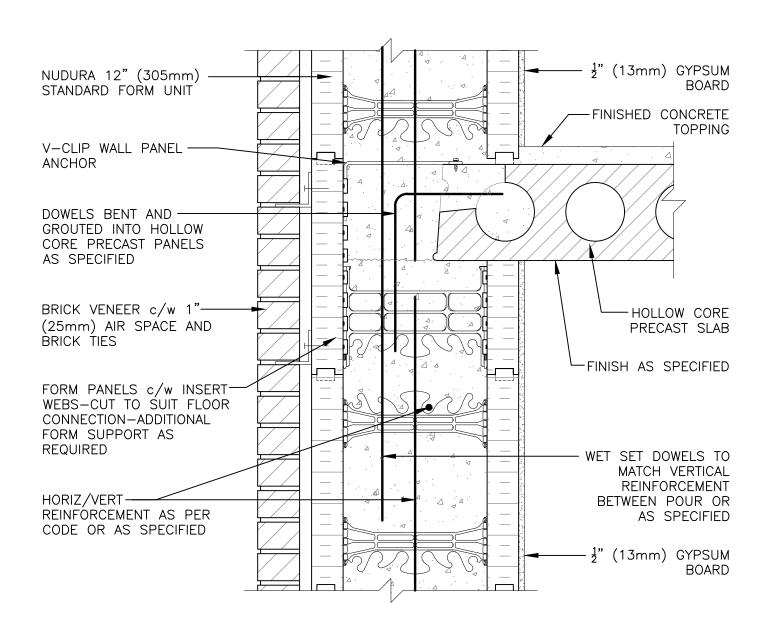

## **Non-Combustible Construction**

Nudura Technical Support: 866-468-6299 International: +1 705-726-9499

Detail: Nudura 12" (305mm) Form Unit, Hollow Core Precast Slab, Intermediate Floor Connection, Exterior Non-Bearing Wall, Brick Veneer Finish File Name: Drawn by: TVC Scale: 1:8 Date: 12/16/2021