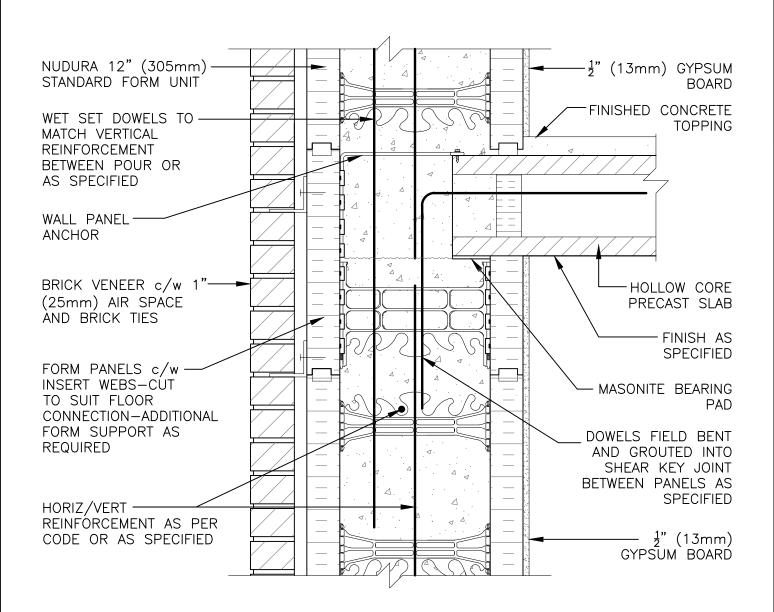

## Non-Combustible Construction

tremcocpg.com

Nudura Technical Support: 866-468-6299 International: +1 705-726-9499

Detail: Nudura 12" (305mm) Form Unit, Hollow Core Precast Slab, Intermediate Filor Connection, Exterior Bearing Wall Detail, Brick Veneer Finish