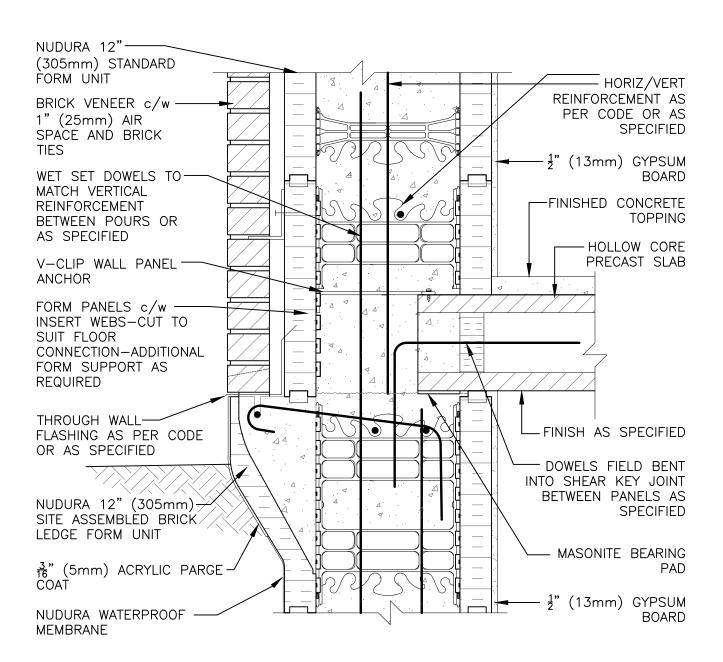

## **Non-Combustible Construction**

| Detail: Nudura 12" (305mm) Brick Ledge Form Unit, Hollow Core Precast Slab, Bearing Wall Detail, Brick Veneer Finish |            |                  |
|----------------------------------------------------------------------------------------------------------------------|------------|------------------|
| Drawn by: TVC                                                                                                        | Scale: 1:8 | Date: 12/21/2021 |