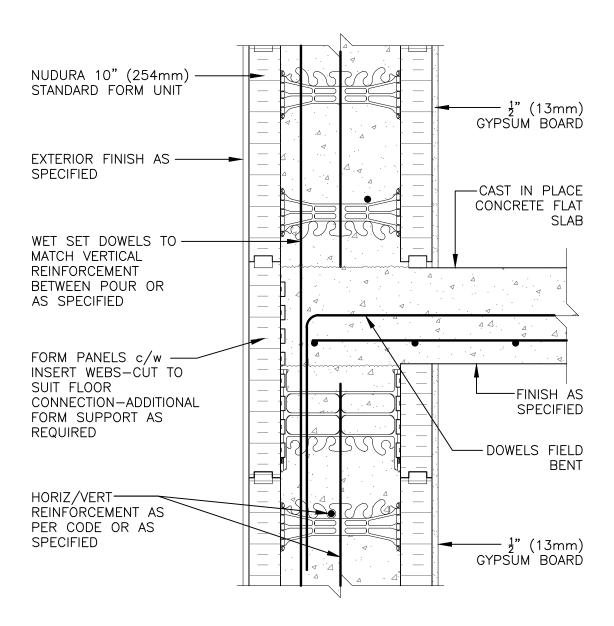

## **Non-Combustible Construction**

| Detail: Nudura 10" (254mm) Form Unit, Concrete Flat Plate, Intermediate Floor Connection, Exterior Bearing Wall Detail, Exterior Finish Specified |            |                  | File Name: |
|---------------------------------------------------------------------------------------------------------------------------------------------------|------------|------------------|------------|
| Drawn by: KS                                                                                                                                      | Scale: 1:8 | Date: 12/16/2021 | D10E04     |