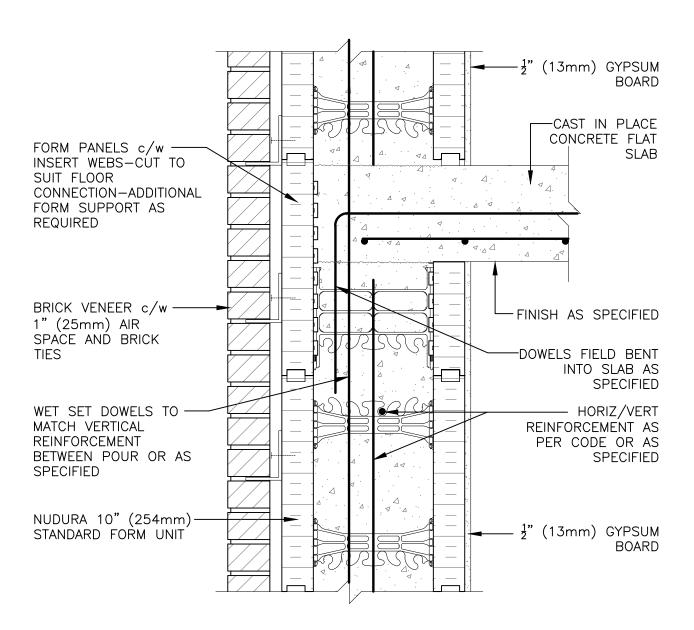

## **Non-Combustible Construction**

Nudura Technical Support: 866-468-6299 International: +1 705-726-9499

| etail: Nudura 10" (254mm) Form Unit, Concrete Flat Plate, Intermediate Floor<br>Connection, Bearing Wall Detail, Brick Veneer Finish |            |                  | File Name: |
|--------------------------------------------------------------------------------------------------------------------------------------|------------|------------------|------------|
| <sup>Drawn by:</sup> KS                                                                                                              | Scale: 1:8 | Date: 12/16/2021 | D10E03     |