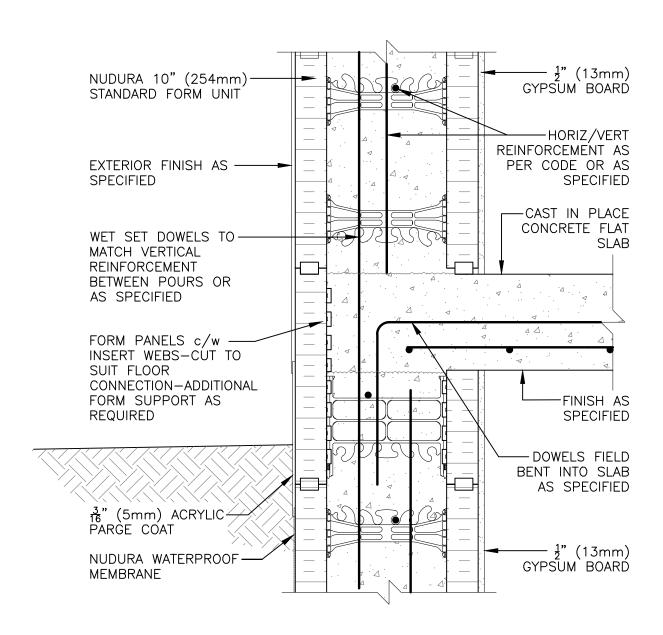

## **Non-Combustible Construction**

| Detail: Nudura 10" (254mm) Form Unit, Concrete Flat Plate,<br>Exterior Bearing Wall Detail, Exterior Finish as Specified |            |                  | File Name: |   |
|--------------------------------------------------------------------------------------------------------------------------|------------|------------------|------------|---|
| <sup>Drawn by:</sup> KS                                                                                                  | Scale: 1:8 | Date: 12/13/2021 | D10E02     | ١ |