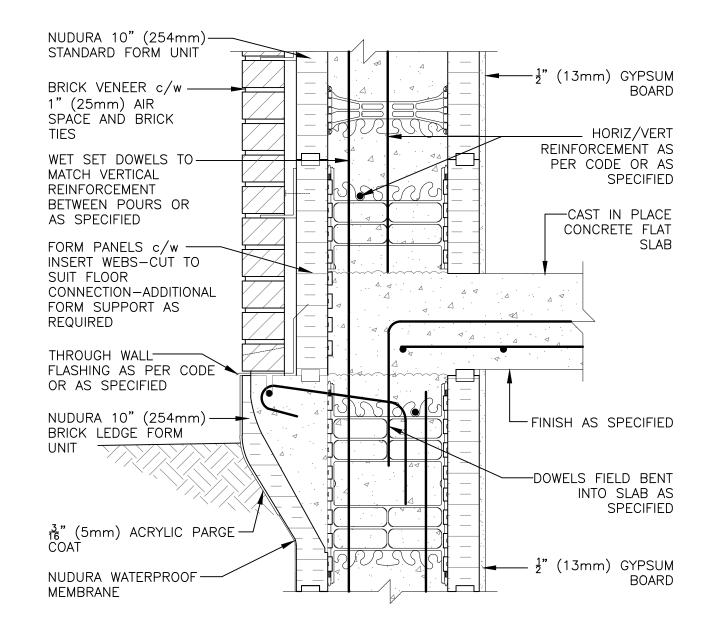

## Det Dra

| Non-Combustible Construction |                                                                                                                    |                       |                             |            |    |                             |
|------------------------------|--------------------------------------------------------------------------------------------------------------------|-----------------------|-----------------------------|------------|----|-----------------------------|
|                              | Detail: Nudura 10" (254mm) Brick Ledge Form Unit, Concrete Flat Plate,<br>Bearing Wall Detail, Brick Veneer Finish |                       |                             | File Name: |    |                             |
|                              | <sup>Drawn by:</sup> KS                                                                                            | <sup>Scale:</sup> 1:8 | <sup>Date:</sup> 12/13/2021 | D10E01     | ◀┛ | TREMCO                      |
|                              | tremcocpg.com                                                                                                      |                       |                             |            |    | Construction Products Group |