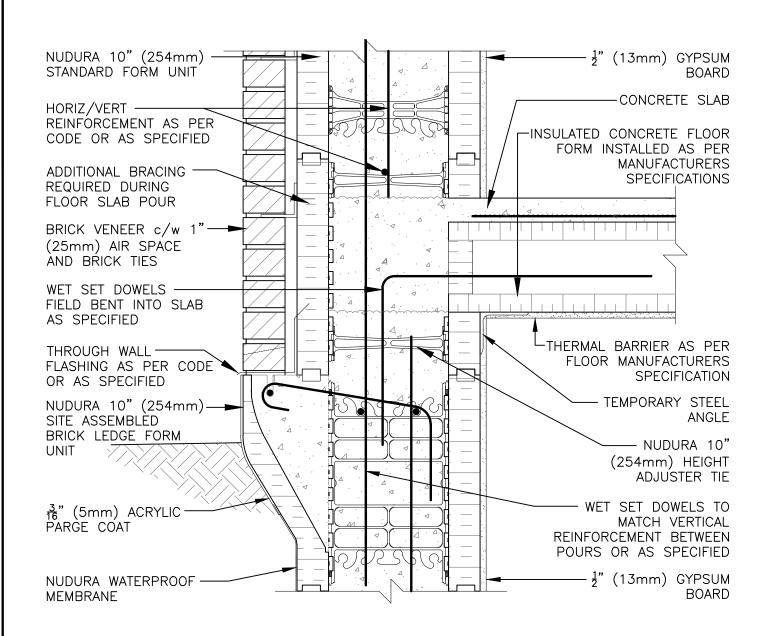

## **Non-Combustible Construction**

| Detail: Nudura 10" (254mm) Form Unit, ICFS Connection, ICFS Resting on Form, Exterior Bearing Wall at Grade, Brick Veneer Finish |            |                  |
|----------------------------------------------------------------------------------------------------------------------------------|------------|------------------|
| Drawn by: TVC                                                                                                                    | Scale: 1:8 | Date: 12/21/2021 |