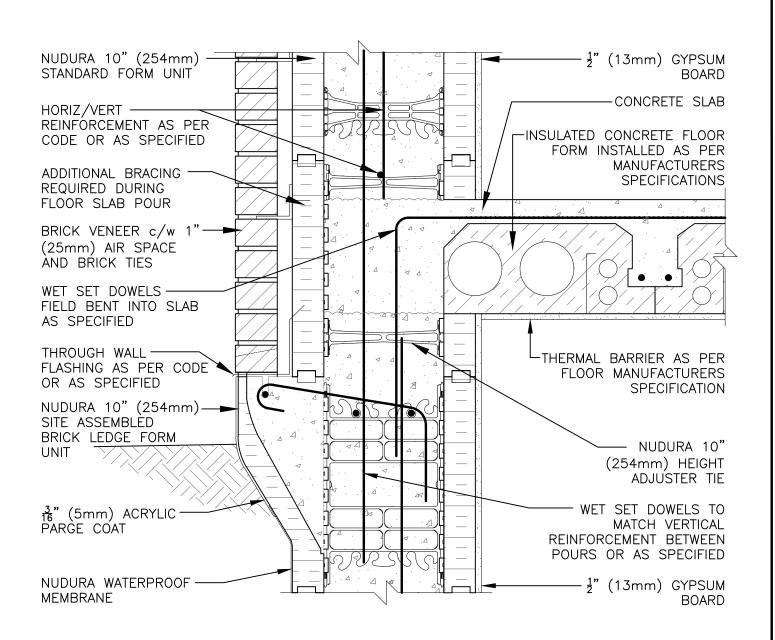

## **Non-Combustible Construction**

tremcocpg.com

Nudura Technical Support: 866-468-6299 International: +1 705-726-9499 Detail: Nudura 10" (254mm) Form Unit, ICFS Connection, ICFS Resting on Form, Exterior Side Wall at Grade, Brick Veneer Finish