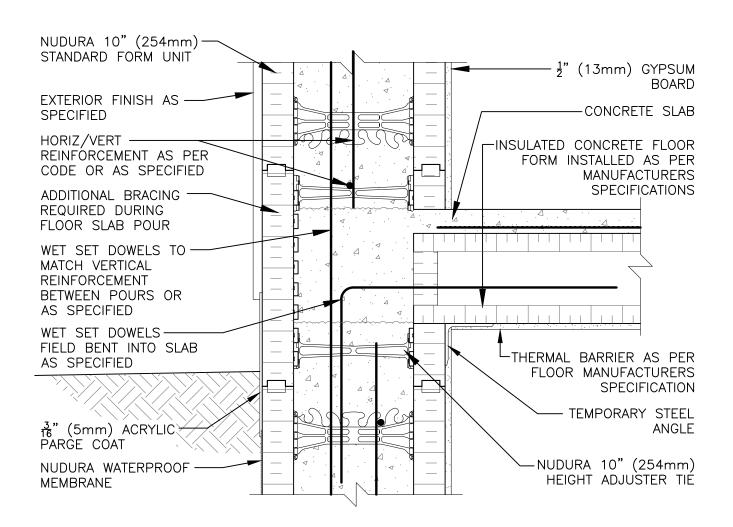

## **Non-Combustible Construction**

Date: 12/21/2021

Nudura Technical Support: 866-468-6299 International: +1 705-726-9499 Detail: Nudura 10" (254mm) Form Unit, ICFS Connection, ICFS Resting on Form, Exterior Bearing Wall at Grade, Exterior Finish as Specified